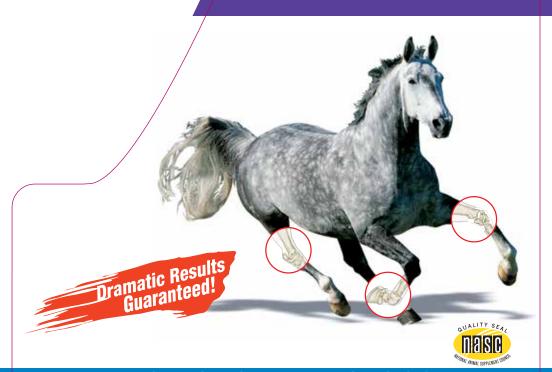

## For use in horses only.

Recommended to support healthy joint and hip function.