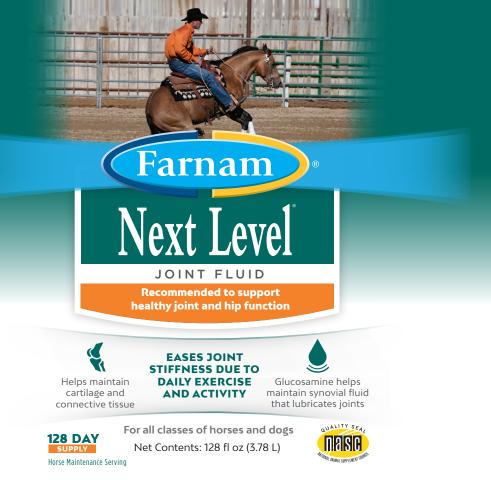

#### For use in horses and dogs only. Recommended to support healthy joint and hip function.

### Directions for Use:

- For horses: Give 2 fl oz per day for the first 10 days, then 1 fl oz per day thereafter
- For dogs: Give 1/4 oz per 40 lb of body weight
- Shake well before using
- Store in a cool, dry place
- Avoid freezing